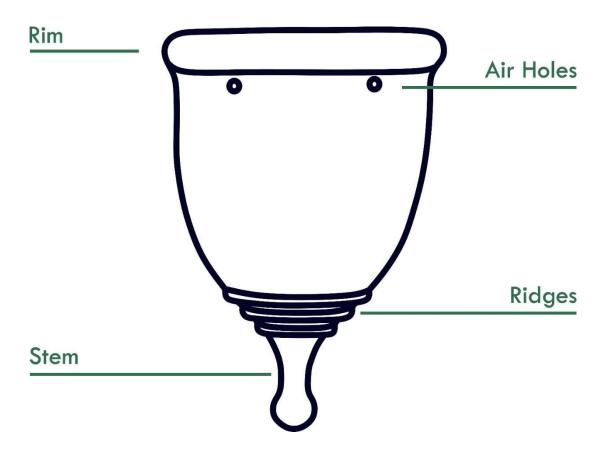

## What is a menstrual cup?

Menstrual cups are made of medical-grade silicone and designed to fit perfectly inside your vagina. You use it during your period to collect (instead of absorb) your menstrual fluid. The rim creates a seal against the wall of your vagina to avoid leaks. You can wear a menstrual cup for up to 12 hours before removing it and tipping out the contents. Once removed you simply tip out the blood, rinse with warm, clean water and put it back in!

Once you become accustomed to the process it's pretty painless and you can reuse month after month. If you take good care of your cup it will last for years and years.

KuuCup is shaped like a bell and can hold 30-40ml of menstrual fluid (depending on which size you choose). This is equivalent to 6-8 regular tampons!!! We have found the short, round shape of KuuCup along with our short round stem, makes wearing a cup during sports more comfortable and maximises fluid collection for a leak proof experience!